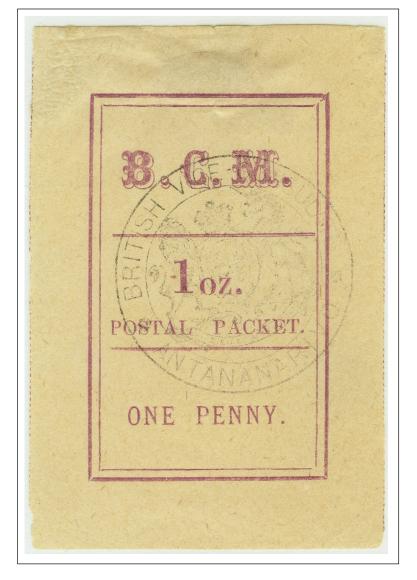

### **FIRST ISSUES**

# BRITISH CONSULAR MAIL OFFICES IN MADAGASCAR — 1884

British Offices Abroad

1 penny (1 ounce) magenta inscribed "POSTAL PACKET"

First Issued: March 1884 Printing Method: typographed Watermark: unwatermarked Perforations: rouletted in color Note: six other denominations, from 2 pence through 2 shillings, issued concurrently