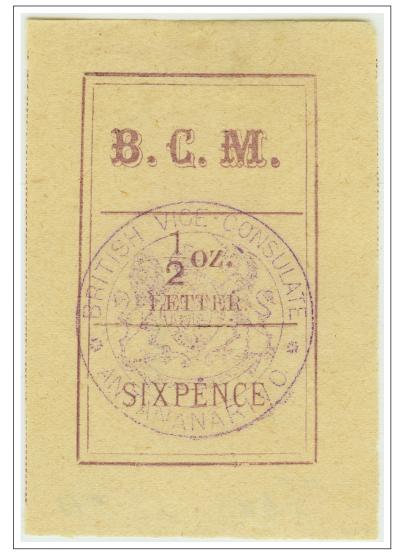

### **FIRST ISSUES**

# BRITISH CONSULAR MAIL OFFICES IN MADAGASCAR — 1884

British Offices Abroad

6 pence (1/2 ounce) magenta inscribed "LETTER" violet handstamp ex-Neal M. Allen

First Issued: March 1884 Printing Method: typographed Watermark: unwatermarked Perforations: rouletted in color Note: six other denominations, from 2 pence through 2 shillings, issued concurrently