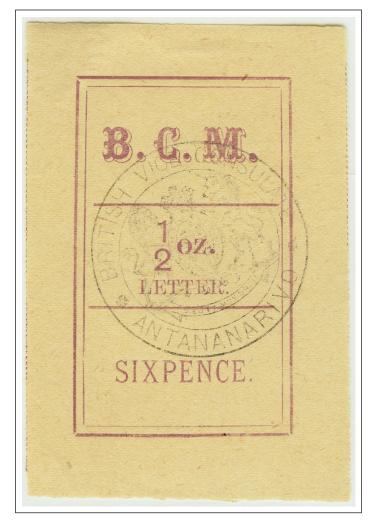

### **FIRST ISSUES**

# BRITISH CONSULAR MAIL OFFICES IN MADAGASCAR — 1884

British Offices Abroad

6 pence (1/2 ounce) magenta inscribed "LETTER" black handstamp

First Issued: March 1884 Printing Method: typographed Watermark: unwatermarked Perforations: rouletted in color Note: six other denominations, from 2 pence through 2 shillings, issued concurrently