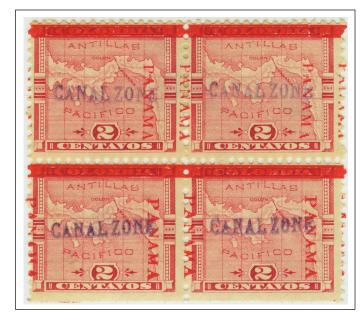

# CANAL ZONE — 1904

United States Possession

positions 1-2, 11-12 1: "PANAMA" reading up and down 11: inverted "V" for first "A" 12: inverted "N" in right "PANAMA" ex-Plass and ex-Coleman