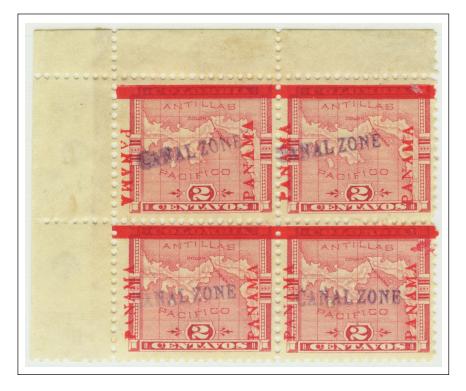

# CANAL ZONE — 1904

United States Possession

dropped third "A" in right "PANAMA" signed "J.C. Perry" and "H.Bloch" ex-Plass

2 centavos rose normal overprints

"PANAMA" reading up and down 52 printed

"PANAMA" 15 mm. long signed "H. Bloch" ex-Plass