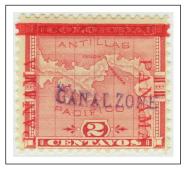

# CANAL ZONE — 1904

United States Possession

positions 1-2, 11-12 1: "PANAMA" reading up and down 11: inverted "V" for first "A" 12: inverted "N" in right "PANAMA" ex-Plass and ex-Coleman