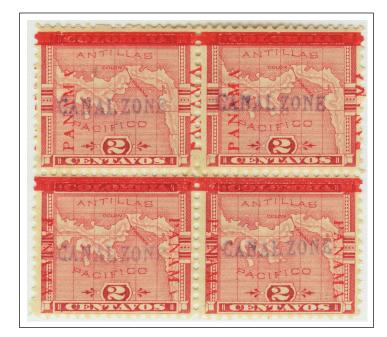

# CANAL ZONE — 1904

United States Possession



dropped third "A" in right "PANAMA" signed "J.C. Perry" and "H.Bloch" ex-Plass



2 centavos rose normal overprints



"PANAMA" reading up and down 52 printed



"PANAMA" 15 mm. long signed "H. Bloch" ex-Plass

# CANAL ZONE — 1904

United States Possession



bottom two stamps show "PANAMA" 15 mm. long



"PANAMA" reading down and up "CANAL ZONE" inverted unique unused ex-Plass

# CANAL ZONE — 1904

United States Possession



positions 1-2, 11-12 1: "PANAMA" reading up and down 11: inverted "V" for first "A" 12: inverted "N" in right "PANAMA" ex-Plass and ex-Coleman

## CANAL ZONE — 1904

United States Possession