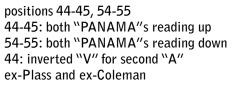

# CANAL ZONE — 1904

United States Possession



dropped third "A" in right "PANAMA" signed "J.C. Perry" and "H.Bloch" ex-Plass



2 centavos rose normal overprints



"PANAMA" reading up and down 52 printed



"PANAMA" 15 mm. long signed "H. Bloch" ex-Plass

# CANAL ZONE — 1904

United States Possession



bottom two stamps show "PANAMA" 15 mm. long



"PANAMA" reading down and up "CANAL ZONE" inverted unique unused ex-Plass

# CANAL ZONE — 1904

United States Possession



positions 1-2, 11-12 1: "PANAMA" reading up and down 11: inverted "V" for first "A" 12: inverted "N" in right "PANAMA" ex-Plass and ex-Coleman

## CANAL ZONE — 1904

United States Possession