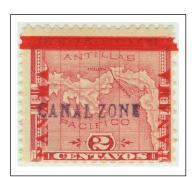

# CANAL ZONE — 1904

United States Possession



dropped third "A" in right "PANAMA" signed "J.C. Perry" and "H.Bloch" ex-Plass



2 centavos rose normal overprints



"PANAMA" reading up and down 52 printed



"PANAMA" 15 mm. long signed "H. Bloch" ex-Plass

# CANAL ZONE — 1904

United States Possession



bottom two stamps show "PANAMA" 15 mm. long



"PANAMA" reading down and up "CANAL ZONE" inverted unique unused ex-Plass

# CANAL ZONE — 1904

United States Possession



positions 1-2, 11-12 1: "PANAMA" reading up and down 11: inverted "V" for first "A" 12: inverted "N" in right "PANAMA" ex-Plass and ex-Coleman

## CANAL ZONE — 1904

United States Possession