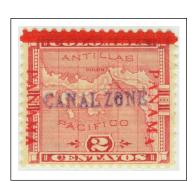

# CANAL ZONE — 1904

United States Possession

dropped third "A" in right "PANAMA" signed "J.C. Perry" and "H.Bloch" ex-Plass

2 centavos rose normal overprints

"PANAMA" reading up and down 52 printed

"PANAMA" 15 mm. long signed "H. Bloch" ex-Plass