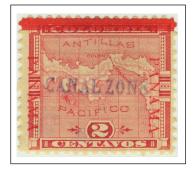

# CANAL ZONE — 1904

United States Possession

bottom two stamps show "PANAMA" 15 mm. long

"PANAMA" reading down and up "CANAL ZONE" inverted unique unused ex-Plass