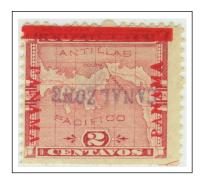

# CANAL ZONE — 1904

United States Possession

bottom two stamps show "PANAMA" 15 mm. long

"PANAMA" reading down and up "CANAL ZONE" inverted unique unused ex-Plass